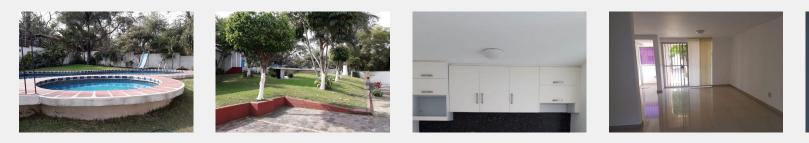

| Cocina:   | Equipada   | Gas estacionario: | Si       |
|-----------|------------|-------------------|----------|
| Cisterna: | Si         | Estacionamiento:  | 2 autos  |
| Jardín:   | Mediano    | Alberca:          | Equipada |
| Ubicado:  | En privada | Tráfico:          | Mínimo   |