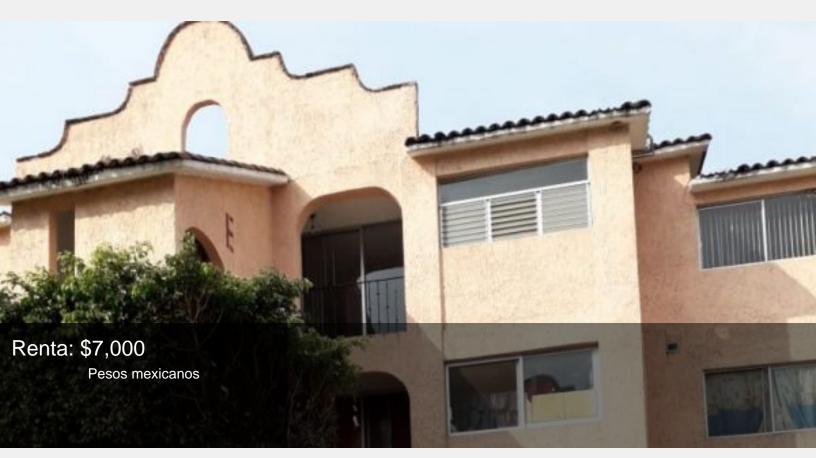

## Departamento en Cantarranas

Cuernavaca, Morelos.

Departamento en Planta Baja, vig las 24hrs. jardín, propio, Mantenimiento Incluido

| Vigilancia:             | Si        | Construcción:      | 90 m²    |
|-------------------------|-----------|--------------------|----------|
| Niveles:                | 1         | Edad del inmueble: | 15 años  |
| Estado de conservación: | Excelente | Sala:              | Si       |
| Comedor:                | Si        | Recámaras:         | 2        |
| Baños:                  | 2         | Closets:           | Si tiene |